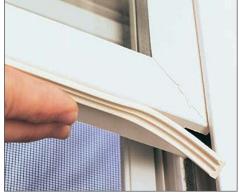

# Sponge rubber seals profiles and cords

#### **Sponge rubber seals profiles and cords**

EXSE-10-50M

EXSE-11-50M

EXSE-12-29M