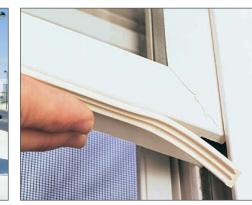

## **Edge trims**

#### Edge trims to cover rough edge for protection or decoration

EXTR-1-PVC8

EXTR-3-PVC8

EXTR-4-PVC8

EXTR-5-PVC8

EXTR-5-927

EXTR-7-PVC8

EXTR-8-PVC8