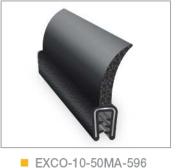

## **Trim seals**

**Trim seals:** Combination of finished edge and bulb to seal in a waterproof application.

EXCO-1-50MC-596

EXCO-2-50MA-596

EXCO-3-59MA-596

EXCO-4-50ME-596

EXCO-5-50MA-596

EXCO-6-50MAE-598